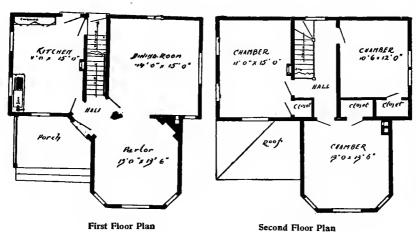

Design No. 2003

First Floor Plan

Second Floor Plan

#### Size: Width, 19 feet 10 inches; length, 38 feet, exclusive of porches

Blue prints consist of basement plan; first and second floor plans; front, two side elevations; wall sections and all necessary interior details. Specifications consist of about twenty pages of typewritten matter.

Full and complete working plans and specifications of this house will be furnished for \$5.00. Cost of this house is from about \$2,550,00 to about \$2,800.00, according to the locality in which it is built.